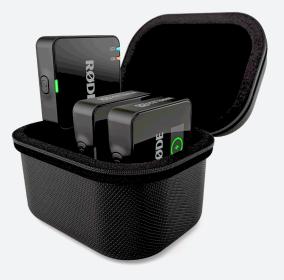

## CHARGING CASE FOR THE WIRELESS GO (GEN 3)

The Charge Case+ is a compact case for the Wireless GO (Gen 3) that keeps the entire system safe and secure when storing or taking it out on the road. It features an integrated battery that delivers two full recharges for up to 21 hours of use and allows simultaneous data access to the complete system for transferring recordings, adjusting settings and updating firmware.

- Charging Case for Wireless GO (Gen 3)
- Simultaneous charging of both transmitters and receiver
- Facilitates two full recharges for up to 21 hours of use
- Provides access to all units for transferring recordings or adjusting settings Accommodates two transmitters and a receiver