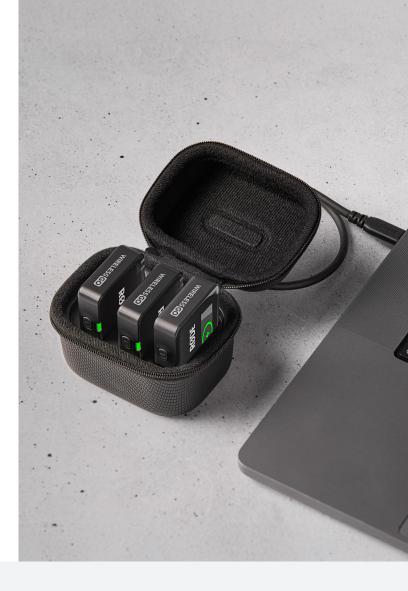

## CHARGING CASE FOR THE WIRELESS GO (GEN 3)

The Charge Case+ is a compact case for the Wireless GO (Gen 3) that keeps the entire system safe and secure when storing or taking it out on the road. It features an integrated battery that delivers two full recharges for up to 21 hours of use and allows simultaneous data access to the complete system for transferring recordings, adjusting settings and updating firmware.

- Charging Case for Wireless GO (Gen 3)
- Simultaneous charging of both transmitters and receiver
- Facilitates two full recharges for up to 21 hours of use
- Provides access to all units for transferring recordings or adjusting settings Accommodates two transmitters and a receiver